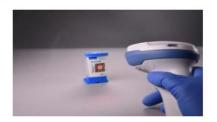

### 3. Cartridge preparation

For specimen collection, please follow the nasopharyngeal swab sampling method.

Correct

2 Rapidly invert the tube 5 times.

3 Open the cartridge lid.

4 Using a clean 300 μL pipette (supplied), transfer 300 μL (one draw), of the sample to the opening of the cartridge.

5 Close the cartridge lid.

6 Start the test within the timeframe specified in the package insert.