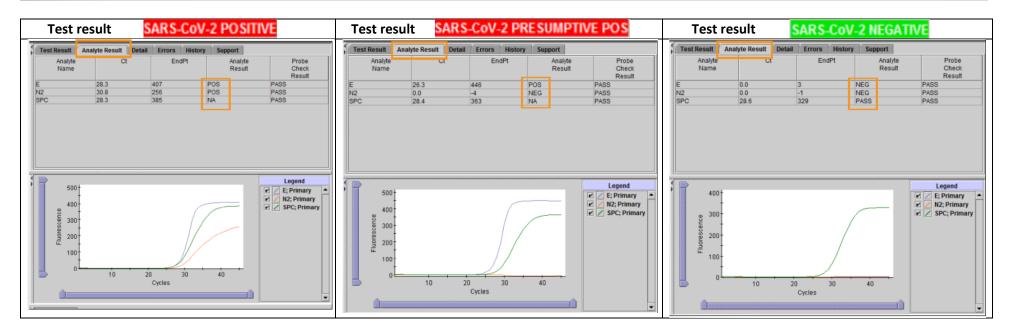

# GeneXpert Infinity

Place the cartridge on the conveyor within 30 minutes of adding the sample.

5. Result Summary and Interpretation

| Result displayed           | N2        | E         | SPC       |
|----------------------------|-----------|-----------|-----------|
| SARS-CoV-2 POSITIVE        | +         | +         | - +/-     |
|                            | +         | -         |           |
| SARS-CoV-2 PRESUMPTIVE POS | -         | +         | +/-       |
| SARS-CoV-2 NEGATIVE        | -         | -         | +         |
| INVALID                    | -         | -         | -         |
| ERROR                      | NO RESULT | NO RESULT | NO RESULT |
| No Result                  | NO RESULT | NO RESULT | NO RESULT |