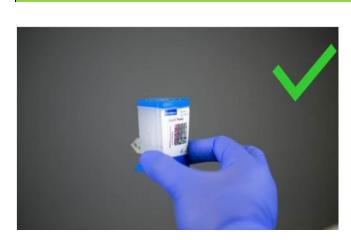

2. Proper Cartridge Handling Techniques

- Do not touch the reaction tube
- Keep the cartridge upright
  - Do not tilt after sample is added