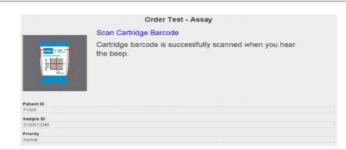

# GeneXpert

Start the test within 30 minutes after adding the sample to the cartridge

2 Scan barcode : Cartridge/ Patient and/or Sample ID

By default, do not click on Manual Entry or Cancel