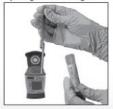

### 3. Cartridge preparation

For specimen collection, please follow the nasopharyngeal swab sampling method.

Correct

2 Rapidly invert the tube 5 times.

3 Open the cartridge lid.

4 Using a clean 300 μL pipette (supplied), transfer 300 μL (one draw), of the sample to the opening of the cartridge.