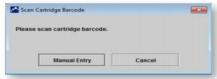

# GeneXpert

Start the test within 30 minutes after adding the sample to the cartridge

2 Scan barcode : Cartridge/ Patient and/or Sample ID

By default, do not click on Manual Entry or Cancel

# 3 Scan the cartridge