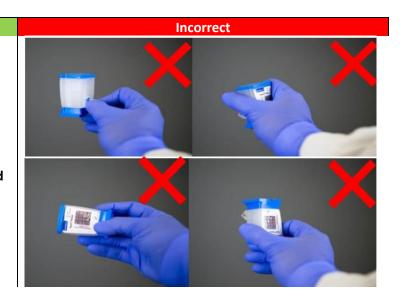

2. Proper Cartridge Handling Techniques

- Do not touch the reaction tube
- Keep the cartridge upright
  - Do not tilt after sample is added