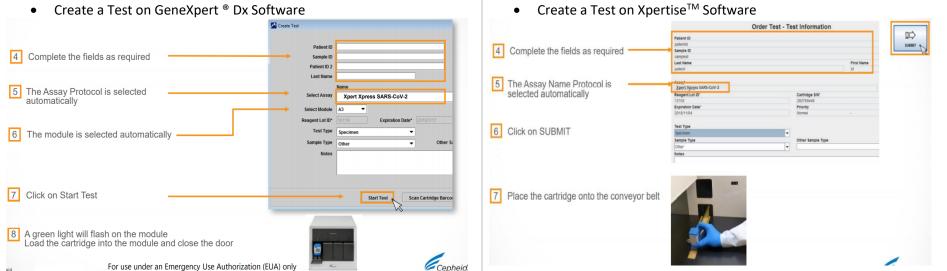

#### 4. Run a Test

1 Create Test

# GeneXpert

Start the test within 30 minutes after adding the sample to the cartridge

2 Scan barcode : Cartridge/ Patient and/or Sample ID

By default, do not click on Manual Entry or Cancel

# 3 Scan the cartridge