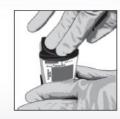

### 3. Cartridge preparation

For specimen collection, please follow the nasopharyngeal swab sampling method.

Correct

2 Rapidly invert the tube 5 times.

3 Open the cartridge lid.

4 Using a clean 300 μL pipette (supplied), transfer 300 μL (one draw), of the sample to the opening of the cartridge.

5 Close the cartridge lid.

6 Start the test within the timeframe specified in the package insert.