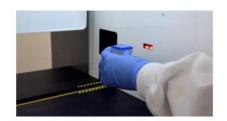

# 3 Scan the cartridge

# GeneXpert Infinity

Place the cartridge on the conveyor within 30 minutes of adding the sample.

5. Result Summary and Interpretation

| Result displayed           | N2        | E         | SPC       |
|----------------------------|-----------|-----------|-----------|
| SARS-CoV-2 POSITIVE        | +         | +         | - +/-     |
|                            | +         | -         |           |
| SARS-CoV-2 PRESUMPTIVE POS | -         | +         | +/-       |
| SARS-CoV-2 NEGATIVE        | -         | -         | +         |
| INVALID                    | -         | -         | -         |
| ERROR                      | NO RESULT | NO RESULT | NO RESULT |
| No Result                  | NO RESULT | NO RESULT | NO RESULT |